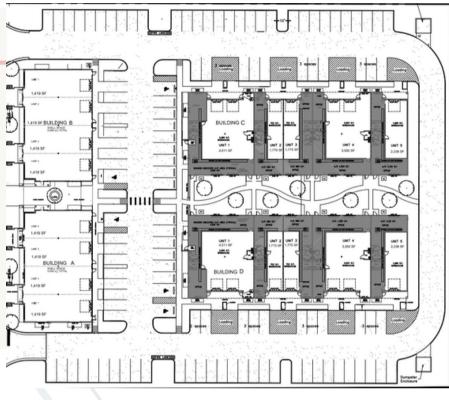

#### Available 2024 38,500 SF

Population Median Age Avg. HH Income 2 Mile 31,254 \$108,743 37.4 5 Mile 152,426 37.2 \$104,722

Sharon Williams D

C. (407) 810-0468 | O. (407) 347-4247

Sharon@exchangeplace.net