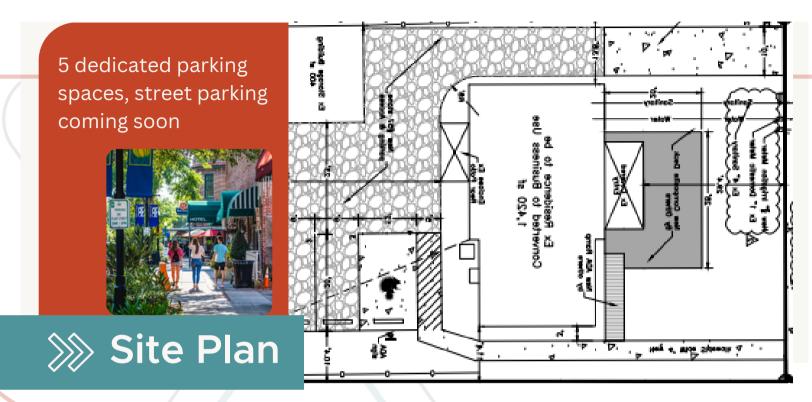

## **FOR LEASE** The District House

114 Florida Ave Winter Garden, FL 34787

The District House captures the historical and homey feel that Winter Garden brings in the heart of downtown. This farm house inspired building is filled with natural light just steps away from local eateries and coffee shops.