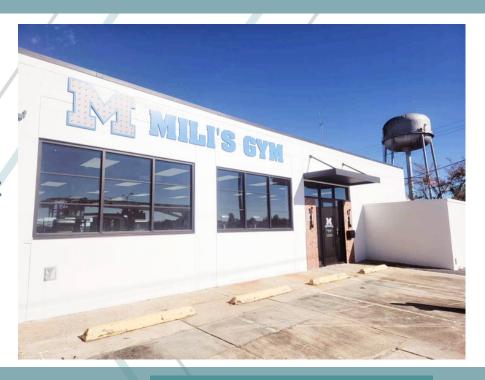

## **FOR LEASE**

3,650 SF
Located in the Heart
of Downtown

Located in the heart of Downtown Winter Garden, 741 S Dillard is a built out gym that comes with full audio, a security system, 4 restrooms, a shower, front desk area, and more.

PERFECT FOR PILATES, CROSSFIT, MARTIAL ARTS OR ANY OTHER GYM **BASED BUISNESS** LOOKING TO MOVE IN NOW.