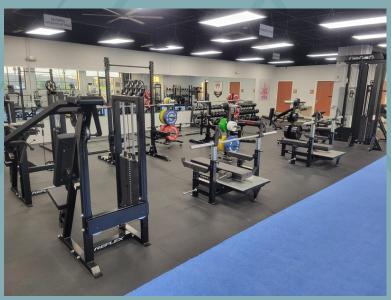

## **FOR LEASE**

3,650 SF
Located in the Heart
of Downtown

Located in the heart of Downtown Winter Garden, 741 S Dillard is a built out gym that comes with full audio, a security system, 4 restrooms, a shower, front desk area, and more.

PERFECT FOR PILATES, CROSSFIT, MARTIAL ARTS OR ANY OTHER GYM **BASED BUISNESS** LOOKING TO MOVE IN NOW.