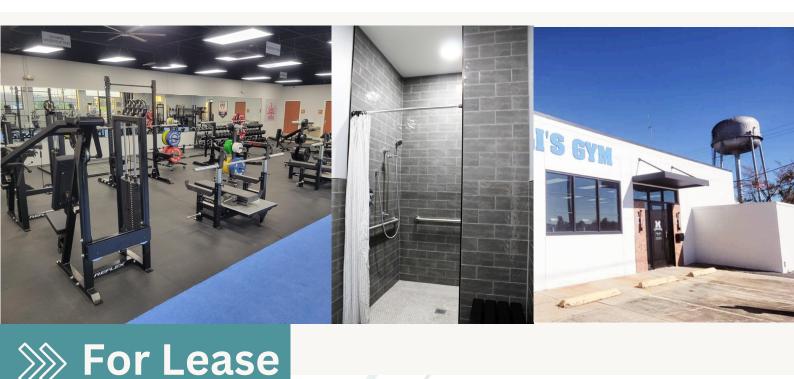

## **FOR LEASE**

3,650 SF
Located in the Heart
of Downtown

Located in the heart of Downtown Winter Garden, 741 S Dillard is a built out gym that comes with full audio, a security system, 4 restrooms, a shower, front desk area, and more.

PERFECT FOR PILATES, CROSSFIT, MARTIAL ARTS OR ANY OTHER GYM **BASED BUISNESS** LOOKING TO MOVE IN NOW.