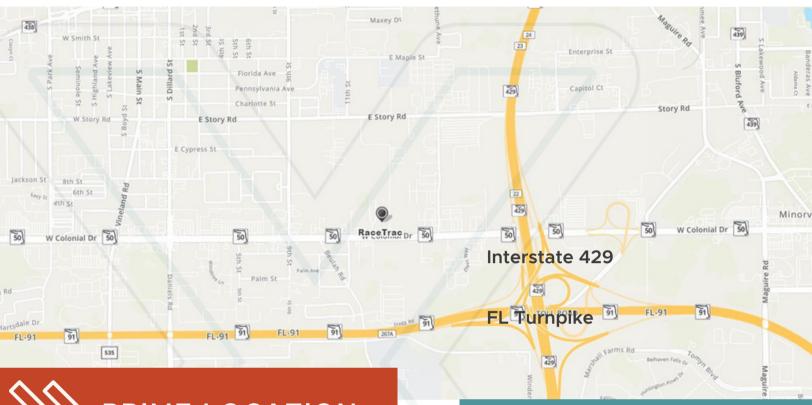

1,499 SF left Class A Retail, Medical JOIN A SOLID TENANT MIX









12623 W Colonial Dr. Winter Garden, FL 34787

### TRAFFIC COUNTS

50/Colonial Drive - 50,500 ADT Delivery of finished space or grey shell suites

### FOR MORE INFORMATION:



Sharon Williams **Principal** 



C. (407) 810-0468 | O. (407) 347-4247



Sharon@exchangeplace.net



www.exchangeplace.net



A Tenacious Little Brokerage with a Big Entrepreneurial Spirit





## PRIME LOCATION

## Available NOW- 1,499 SF - Class A

Population Median Age Avg. HH Income

2 Mile 31,25437.4 \$108,743

5 Mile 152,42637.2 \$104,722

## **Property Highlights**

Brand New Construction Frontage on HWY 50 (50,500 AADT) 5/1,000 Parking Ratio

#### FOR MORE INFORMATION:



Shapon Williams Principal



C. (407) 810-0468 | O. (407) 347-4247



Sharon@exchangeplace.net



www.exchangeplace.net



A Tenacious Little Brokerage with a Big Entrepreneurial Spirit



# SITE PLAN







Shapon Williams
Principal



C. (407) 810-0468 | O. (407) 347-4247



Sharon@exchangeplace.net



www.exchangeplace.net



Join these tenants and lease the last unit available at Westside Station!