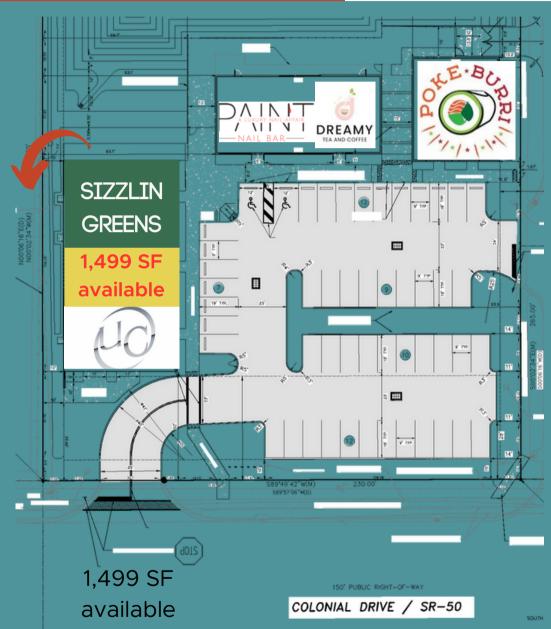

# SITE PLAN

Shapon Williams
Principal

C. (407) 810-0468 | O. (407) 347-4247

Sharon@exchangeplace.net

www.exchangeplace.net

Join these tenants and lease the last unit available at Westside Station!