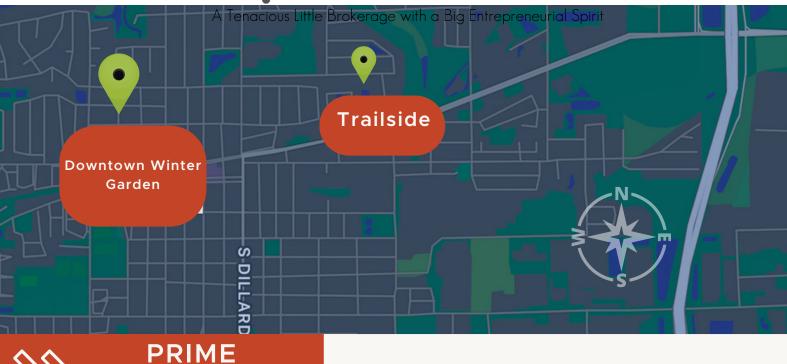

## 855 E Plant St Winter Garden FI, 34787

Garden and directly on the West Orange

## >> Property Highlights

- Minutes away from downtown
  Winter Garden
- Premium location for any retail or office users.
- Easy access to 429 and HWY 50
- Daily traffic 49,000

Sharon Williams

**Principal** 